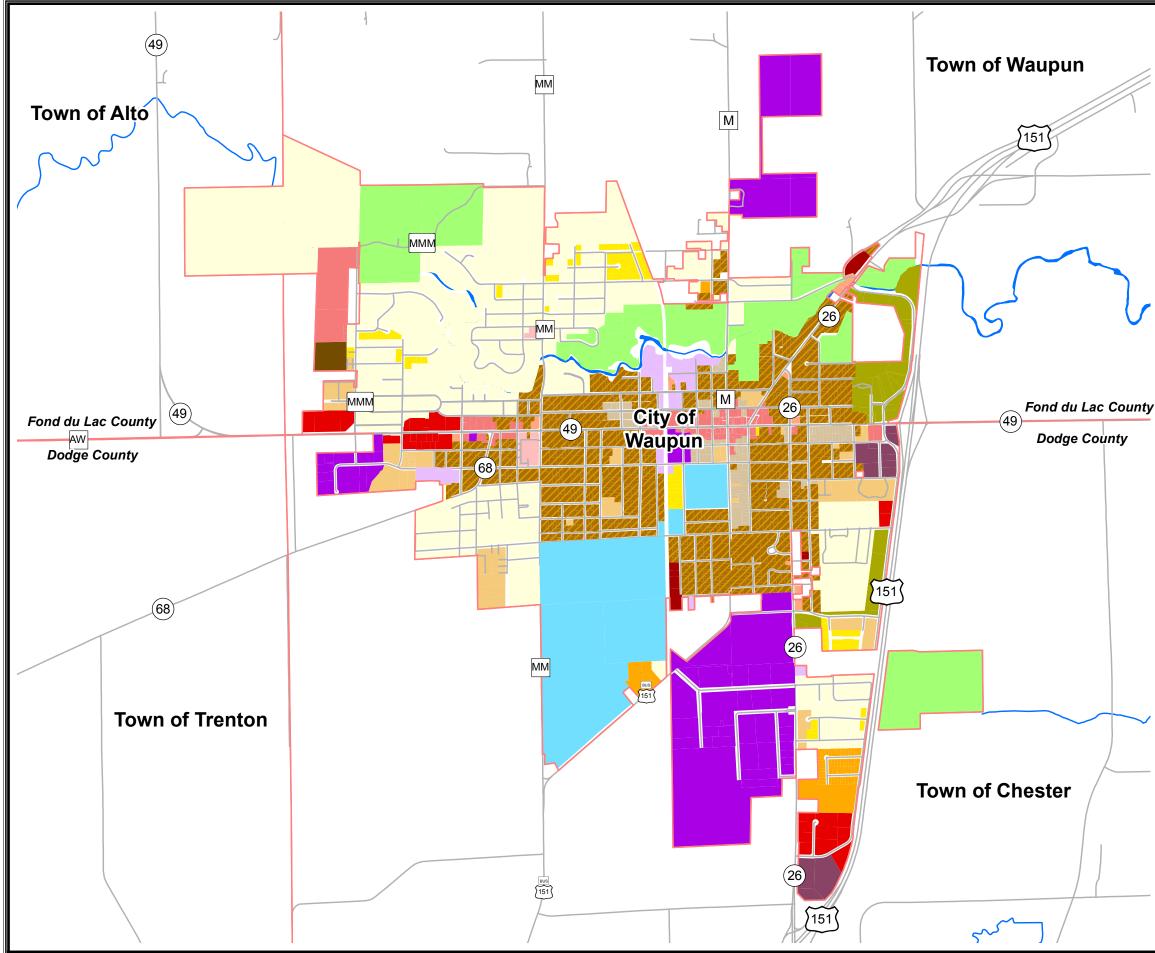

## **Map 8-2** City of Waupun **Comprehensive Plan** Zoning

Agricultural District Business/Professional Office District Central Business District Shopping Center Business District Interchange Business District Warehousing/Business District Neighborhood Commercial District **Conservancy District** Instituional District Closed Storage/Light Manufacturing Open Storage/Heavy Manufacturing Planned Community Development Single Family Residential District Two Family Residential District Multiple Family Residential District Central Area Single Family Residential District Mixed Residential District Mobile Home District

Source: Base data provided by Dodge & Fond du Lac Counties 2016. Zoning data provided by the City of Waupun 2017.

Scale in Mile

This data was created for use by the East Central Wisconsin Regional Planning Commission Geographic Information System. Any other use/application of this information is the responsibility of the user and such use/application is at their own risk. East Central Wisconsin Regional Planning Commission disclaims all liability regarding fitness of the information for any use other than for East Central Wisconsin Regional Planning Commission business

> PREPARED OCTOBER 2018 BY: East Central Wisconsin Regional Planning Com Regional Planning Commission ECWRPC

TD O:\2415\_Waupun\_Comp\_Plan\Maps\Zoning\City\_of\_Waupun\_Zoning.mxd